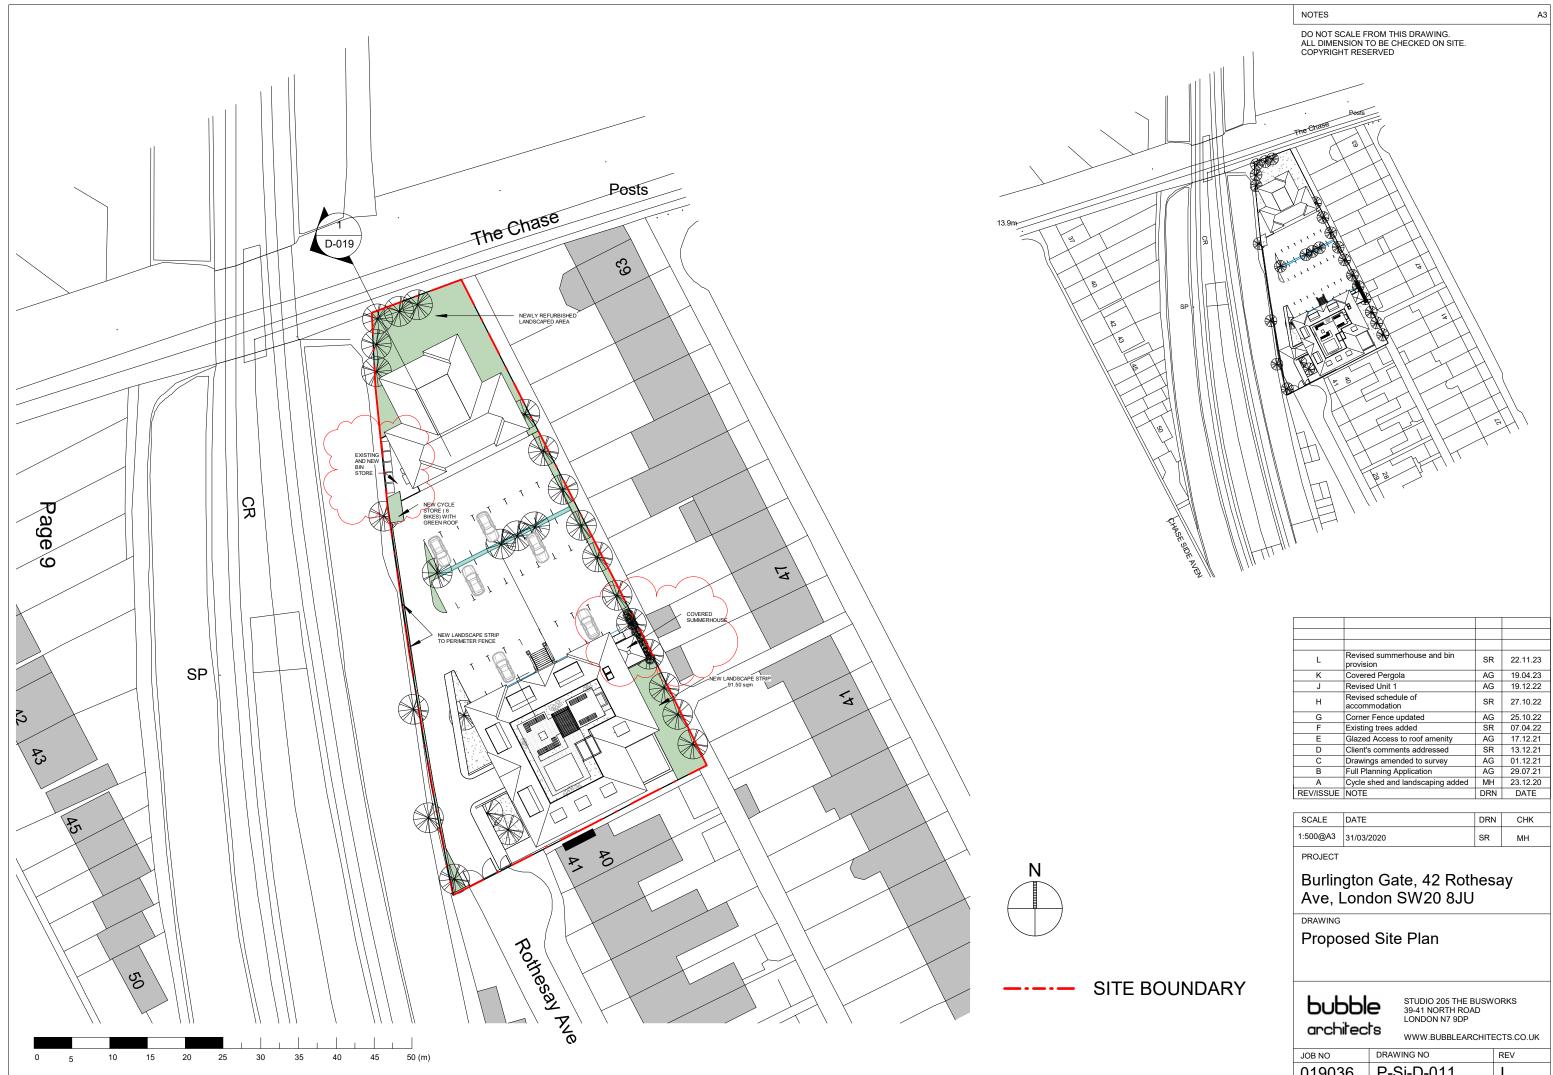

| L         | Revised summerhouse and bin<br>provision | SR  | 22.11.23 |
|-----------|------------------------------------------|-----|----------|
| К         | Covered Pergola                          | AG  | 19.04.23 |
| J         | Revised Unit 1                           | AG  | 19.12.22 |
| н         | Revised schedule of<br>accommodation     | SR  | 27.10.22 |
| G         | Corner Fence updated                     | AG  | 25.10.22 |
| F         | Existing trees added                     | SR  | 07.04.22 |
| E         | Glazed Access to roof amenity            | AG  | 17.12.21 |
| D         | Client's comments addressed              | SR  | 13.12.21 |
| С         | Drawings amended to survey               | AG  | 01.12.21 |
| В         | Full Planning Application                | AG  | 29.07.21 |
| A         | Cycle shed and landscaping added         | MH  | 23.12.20 |
| REV/ISSUE | NOTE                                     | DRN | DATE     |

| SCALE    | DATE       | DRN | CHK |
|----------|------------|-----|-----|
| 1:500@A3 | 31/03/2020 | SR  | мн  |
|          |            |     |     |

| JOB NO | DRAWING NO | REV |
|--------|------------|-----|
| 019036 | P-Si-D-011 | L   |